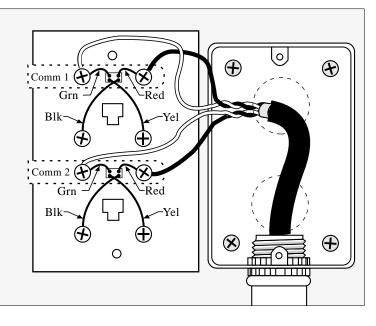

## Subject: Wall Jack Assembly Change

The Wall Jack assembly currently supplied with the Network 8000 installation kit is slightly different in appearance than the unit shown in Figure 5, page 11 of the Installation Guide. Make cable wire connections to new configuration Wall Jack assembly as shown at right.