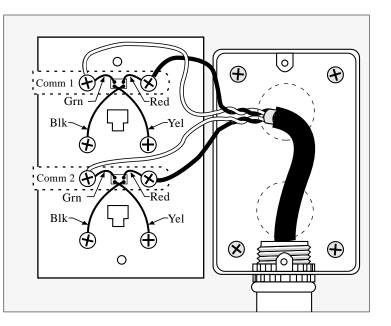

## Subject: Wall Jack Assembly Change

The Wall Jack assembly currently supplied with the Network 8000 installation kit is slightly different in appearance than the unit shown in Figure 5, page 11 of the Installation Guide. Make cable wire connections to new configuration Wall Jack assembly as shown at right.